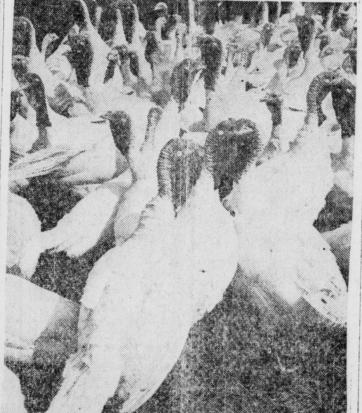

# Pasture-Fattened Turkeys for Holidays

Turkeys for Thanksgiving and other dinners have grazed the same orchard-grass pasture plots for seven successive years at the Pennsylvania State College Agricultural Experiment Station. All Shelters, feeders, and waterers have been moved daily and no disease problem has resulted. Grass, plus suitable mash, whole grains, limestone, and insoluble grit keep the birds growing rapidly.