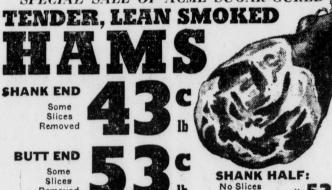

## Piano Selection, Mrs. Edward Edris; Supreme Bread

PRINCESS ENRICHED MARGARINE 16 22c

2 pkgs 29c

RANGER JOE Wheat Honies

**Well-Aged Sharp** 

SPECIAL SALE OF ACME SUGAR-CURED

Slices of These Hams 15 98c

CHICKENS