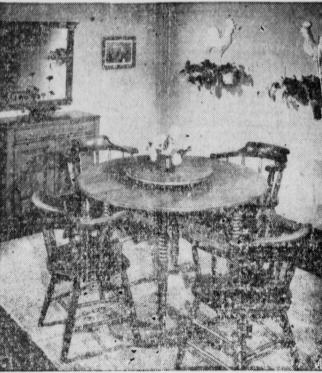

#### Furniture Fashions

Early American—or American Provincial—furniture designs are perennially popular and are always in perfect taste. If you would like to provide a charming setting for your family heirlooms—old prints, china, glass, ornaments, etc., you can't do better. A number of new fabric patterns for draperies and upholstery covers have been designed as a special complement. This solid rock maple dining grouping combines true beauty with down-to-earth practicality. The table is 48 inches in diameter and extends to 78 inches. The 22-inch Lazy Susan, so convenient for those who use a multiple number of condiments, is removable. The server in the background provides ample storage space for silver, linens, china, table accessories, etc. The ruggedly comfortable Captain's Chairs have pine seats. Never before has the homemaker had such a wide variety of excellent designs to chose from at such reasonable prices. wide variety of excellent designs to chose from at such reasonable prices