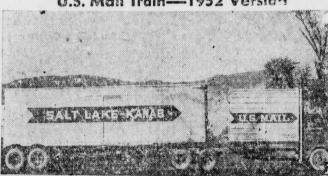

#### The BULLETIN

AND NOTE THE DIFFERENCE

0

0

Lake City to Kanab, Utah, via Richfield and return, or a total of 662 miles per day.

This line with connecting carriers serves 70 post offices, 6 counties in Utah reaching a population of 75,000. The mail goes through 365 days a year carrying approximately 15,000 lbs. per day. This train consists of a mail car mounted on a tractor unit with the regular stainless steel Fruehauf semi-trailer mounted behind.

Every night at midnight it leaves Salt Lake City, regardless of weather, and is now giving the people in that section of Utah the best service they ever had. The new method eliminates two extra handlings and saves some three hours in delivering the mail.

With Uncle Sam using motor transport for mail hauling up to distances of 500 miles or more, an entirely new type of rolling U.S. Post Office equipment as shown here is coming into use.

Recently the Salt Lake-Kanab Freight Line which has a large fleet of Fruehauf trailers, has been given a mail contract from Salt Lake City to Kanab, Utah, via Richfield and return, or a total of 662 miles per day.