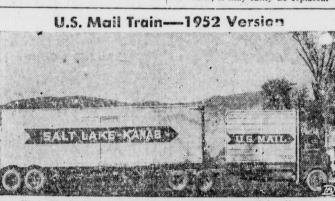

#### The BULLETIN

AND NOTE THE DIFFERENCE

0

0

Lake City to Kanab, Utah, via Richfield and return, or a total of 662 miles per day.

This line with connecting carriers serves 70 post offices, 6 counties in Utah reaching a population of 75,000. The mail goes through 365 days a year carrying approximately 15,000 lbs. per day. This train consists of a mail car mounted on a tractor unit with the regular stainless steel Fruehauf semi-trailer mounted behind.

Every night at midnight it leaves Salt Lake City, regardless of weather, and is now giving the people in that section of Utah the best service they ever had. The new method eliminates two extra handlings and saves some three hours in delivering the mail.

With Uncle Sam using motor transport for mail hauling up to distances of 500 miles or more, an entirely new type of rolling U.S. Post Office equipment as shown here is coming into use.

Recently the Salt Lake-Kanab Freight Line which has a large fleet of Fruehauf trailers, has been given a mail contract from Salt Lake City to Kanab, Utah, via Richfield and return, or a total of 662 miles per day.