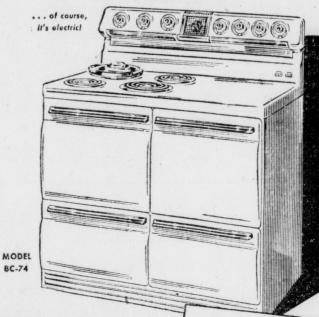

CLYDE M. TRIPPLE

JEWELER

MOUNT JOY

Picture Yourself WITH THE ONLY RANGE THAT GIVES YOU STOP WATCH SPEED H's o Westinghouse

**NEW! SUPER COROX UNIT** Gets RED HOT in 30 Seconds

Yes, Super Corox is the fastest heating surface unit on the market today. Now you can even fry bacon and eggs within three minutes from the time you turn on the control. Broilcomes up to top heat in 10 seconds

**NEW! MIRACLE SEALED OVEN** 

Keeps Heat Inside Where It Belongs HeatGuard Seal keeps oven heat so perfectly balanced you get the same wonderful results in ANY rack position. And, you'll bless the new removable bottom panel that catches all spillovers. It's so easy to clean. Come in, visit us to get real proof

Come to the FREEDOM FAIR Now going on at our store. See these new Westinghouse Ranges and learn how to win

\$**389**95

DOWN PAYMENT

Long, Easy Terms

new freedom from homemaking work and drudgery. that the wisest buy is Westinghouse. BEFORE YOU BUY SEE THE 1952 LINE OF LABOR