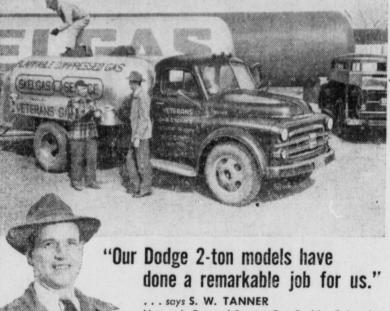

Veteran's Gas and Service Co., Pueblo, Colorado

"In all-'round satisfactory performance, dependability and economy, our Dodge 'Job-Rated' 2-ton trucks have done a remarkable job for us.

"In fact, one truck has 80,000 miles on it, and the only replacement has been a new jet in the carburetor. That's economical maintenance you just can't beat! "My partner, Eric Samuelson, swears by Dodge, too ... says our 2-ton trucks handle just like a passenger car.'