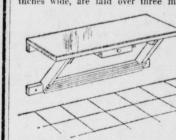

#### FOR REAL GOOD PRINTING

The BULLETIN

AND NOTE THE DIFFERENCE

Here's Utility Room Workbench

EVEN though the utility room in a basementless home serves many pur-poses, it has space enough for a sturdy workbench if it is compact and legless like the one shown. It's easy to keep the

floor underneath clean. Two-by-four's notched out to fit a two-by-four bolted to the wall will serve as the slanting legs. Two planks, each 10 inches wide, are laid over three more

base for the top. For a tough working surface, nail over the planks a piece of Masonite quarter-inch tempered hardboard, the material widely used for bench tops in factories because it "has what it takes"

By nailing a couple of 1 by 2-inch pieces of lumber across the slanting legs, you create a handy place for short pieces of lumber and hardboard.

The drawer may be made or pur-chased. For a smooth, hard bottom that won't splinter, use a piece of Masonite