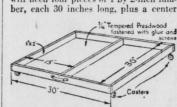

Keep Shoes Under Bed on

Movable Rack AN under-the-bed shoe holder on cast-A ers is an excellent means of keeping shoes off the floor and at the same time accessible. The average handyman can put the device together in one evening. As a framework, the home craftsman will need four pieces of 1 by 2-inch lum-ber, each 30 inches long, plus a center

support, also of wood, which will serve also as a divider. Nails, screws or cor-rugated fasteners may be used in making

the framework.

To the bottom glue and nail a piece of Masonite tempered hardboard, 3/16" thick. This very smooth, hard panel is scuff-resistant and requires no protection except a penetrating sealer. Of course, the entire shoe holder may be primed and painted.

At one end attach a window or screen handle. Insertion of a caster in the

framework at each corner completes the

INDIVIDUALLY DESIGNED SPENCER SUPPORTS

For abdomen, back and breast MRS. EDYTH B. BRUBAKER FLORIN, PENNA. Phone Mt. Joy 3-4949