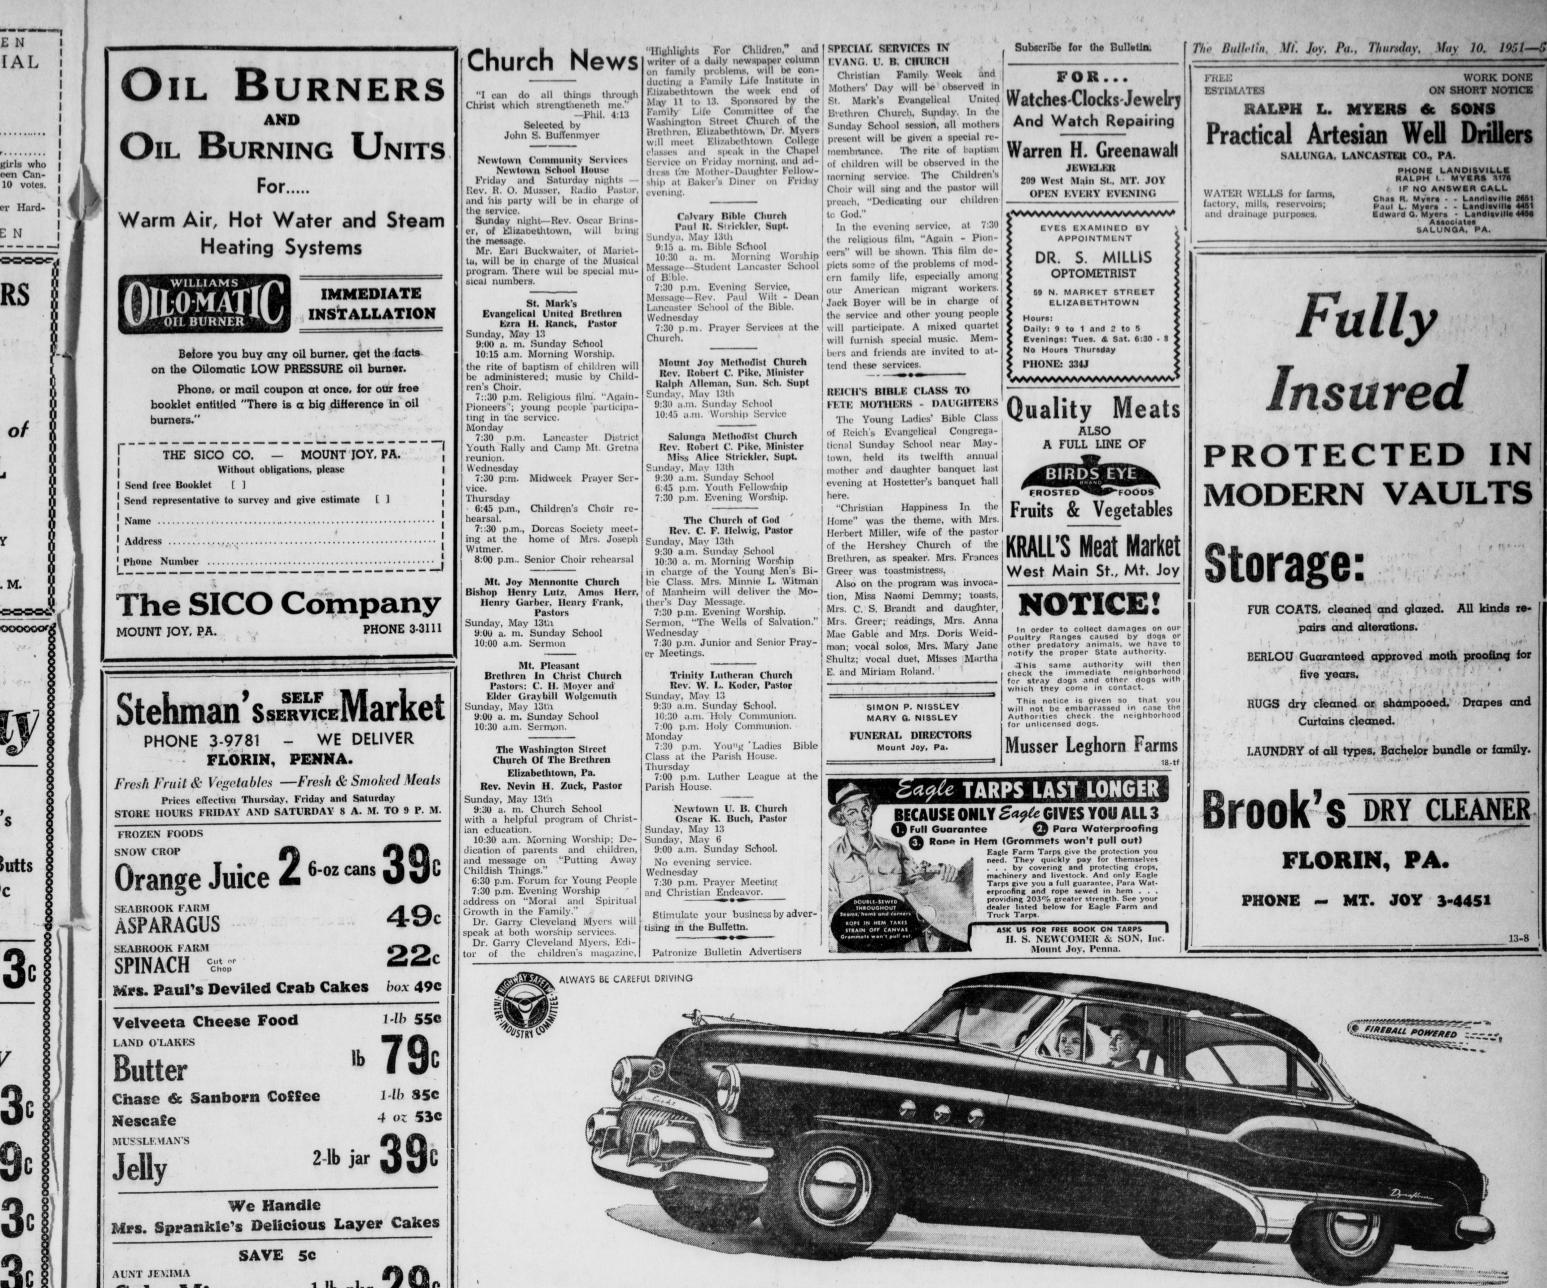

## The difference goes more than Skin-Deep

NOBODY wonders what you're driving when you roll by in this one.

In the 1951 line-up, its brand-new front-end styling stands out with a beauty all its own.

You're the proud owner of a Buickand the whole world knows it.

But you-at the wheel-enjoy a long list of differences that go far deeper than looks.

The ride is different-level and true. You sit the road with special assurance-because Buick's torque-tube drive keeps rear wheels firmly

Tune in HENRY J. TAYLOR, ABC Network, every Monday evenin

aligned-soft coil springs on all four wheels soak up the bumps and bobbles-honest weight keeps you on a steady keel.

The power is different-eager and sure. Buick's high-compression Fireball engine does wonders with fuel-and no matter what you

demand in emergency, there's horsepower to spare.

Handling is different-this car seems to steer itself on straightaway or curveand swings lightly into parking spots inches

YOUR KEY TO GREATER VALUE

S. F. ULRICH, Inc. 505 NORTH MARKET ST.

shorter than you'd think you need.

Capping it all, there's the silken versatility of Dynaflow Drive,\* that takes all the tenseness out of driving -responds to your slightest wish with a surging swoop of power.

No doubt about it, what you get in

a Buick is far more than just a new car-it's a whole new experience in getting pleasurably from here to there.

So why not explore this difference? Come, take a Buick over and find out how very much satisfaction smart money can buy.

Equipment, accessories, trim and models are subject to chan without notice.

## No other car provides all this:

DYNAFLOW DRIVE\* . FIREBALL POWER 4-WHEEL COIL SPRINGING . DUAL VENTILATION PUSH-BAR FOREFRONT . TORQUE-TUBE DRIVE WHITE-GLOW INSTRUMENTS . DREAMLINE STYLING BODY BY FISHER

Standard on ROADMASTER, optional at extra cost on THEN BETTER AUTOMOBILES ARE BUILT BUICK WILL BUILD THEA

ELIZABETHTOWN, PENNA.