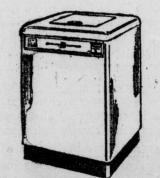

Dishwasher. Use it and you never have to

PHONE:

General Electric Automatic Washer. You do your part

of the washing by merely

wash dishes again.

General Electric Disposall\* flushes all your garbage-even bones-down the drain.