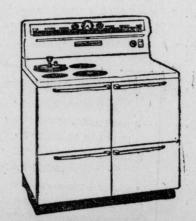

GENERAL ELECTRIC

STORE HOURS DURING 8 DAYS OF GRAND OPENING 9:00 A. M. TO 9:00 P. M. THERE AFTER 1:00 P. M. TO 9:00 P. M. - SATURDAYS 9:00 A. M. TO 9 P. M.

General Electric Ranges including the sensational new "Push-Button" range.