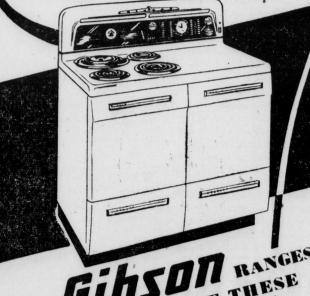

### 7 SPEED **PUSH BUTTON COOKING**

Out of the Steaming Zone! WITH UPS-A DAISY . TWO OVENS . PUSH BUTTON CONTROL CONSEALED OVEN UNIT . AUTOMATIC PRE-HEAT

only Gibson Range GIVE YOU ALL OF THESE NEVER Advantage ver Advantages!

It's push button magic! You cook with one finger, automatically on today's most modern, most beautiful range. FOR ONLY PENNIES

Come in Today?

A DAY! EARL

LANDISVILLE, PA.

PHONE 4111