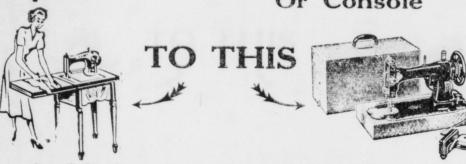

# **NOW! CHANGE FROM THIS-**

Change Your Treadle Sewing Machine Into An Electric Portable Or Console

You will please her more if you give her a New Electric Sewing Machine. Prices for new Console models start at \$99.00 and you can buy on easy terms. OTHER GIFT SUGGESTIONS