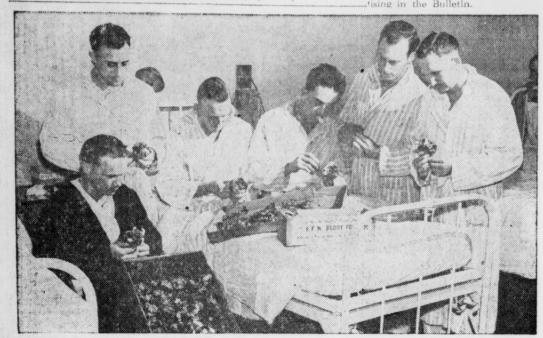

Disabled war veterans making V.F.W. Buddy Poppies in the Veterans Administration Hospital, Wood, Wis. The red flowers, symbolic of the sacrifices made by veterans of two World Wars, will go on sale prior to Memorial Day. Proceeds will be used exclusively for rehabilitation of disabled war veterans, and to aid the widows and orphans of deceased veterans.