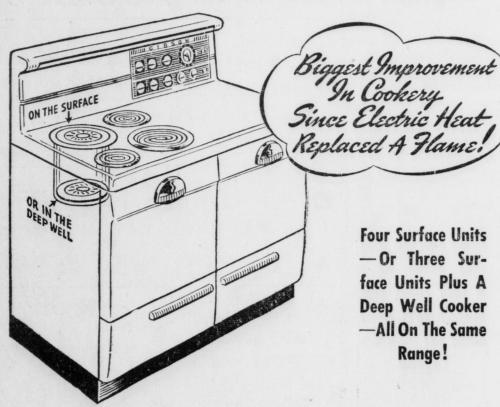

# Gibsun ups-a-daisy

In the Kookall Electric Range

You'll want the new Gibson Kookall Automatic Electric Range the minute you see it. The only range with UPS-A-DAISY - it gives you 4 surface units, or 3 surface units and a deepwell Kookall, all on the same range. You'll like its ultra-modern design and gleaming white, easy-to-clean finish of porcelain on steel.

The Gibson also gives you: A waist-high broiler, two ovens - one banquet size, completely automatic operation, 7-heat surface units, 6-quart Kookall, 3 large storage drawers and amazing efficiency that makes cooking cleaner, cheaper, cooler, easier and safer.

Come in today and let us show you the new Gibson Electric Range - the only range that has all the features you've always wanted!

LIBERAL TRADE-IN ALLOWANCE