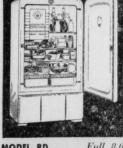

MODEL CR . . . Luxury Features at an economy price.
17-lb. High-Speed Freezer!
20-qt. Vegetable Crisper!
Full 6 cu. ft. of storage!

ATTIMITED

Full 8.6 MODEL RD cu. ft. of storage space! Big 30-lb. Frozen Food Chest. Plastic, covered meat chest. Two 12-qt. Vegetable Crispers! \$269.95.