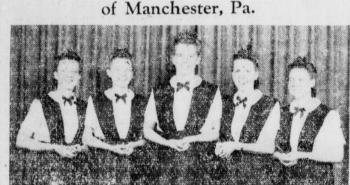

The Eppley Sisters Gospel Quin- If you wish to hear a musical God, January 15, 1949, at 7:30. best program of its kind in the sent all are special vocal students The five sisters render a deeply country, come and hear these five at Messiah Bible College, Granspiritual program featuring vocal sisters. They have appeared in tham, Pa. on the following instruments:- recent concert tours have included early Vibra Harp, Violin, Electric Haw- leading churches and radio sta-

SALE — New House

Pinkerton Road

MOUNT JOY

JAY N. GINGRICH

Lancaster

6—The Bulletin, Mt. Joy, Pa., Thursday, January 13, 1919 and churches have been crowded to capacity and many turned away. The Eppley Sisters Gospel Quintette

Some of the girls are graduates of Wheaton College, Wheaton, Ill., tette of Manchester, Pa., will ap- program that is unique and dif- others, of the Dunmire School of pear at the Mt. Joy Church of ferent and has been rated as the Music, Harrisburg, Pa., and at pre-

quintettes, soprano and alto solos, churches of 35 different denomina- The public is cordially invited artistic piano playing and numbers tions the past five years. Their to attend and is urged to come