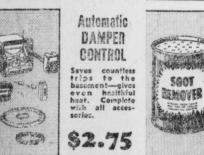

\$1.19

SOOT REMOVER A quick, sure easy to use preparation that romoves soot quickly from oil burning bollers and furnaces.

STOVEBOARDS

Decorated tin plate metal over non-warping wood base. Protect your floors and rugs from heat, ashes or oil. \$2.45 (30 x 30) ..