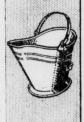

Stove Pipe

30c up COAL

HOD Open style hod
of galvanized
steel — oval
wrought steel
bails, wired top
rim. Has back
handle, 18-inch
size.

\$1.19

SOOT REMOVER A quick, sure easy to use preparation that removes soot quickly from oil burning boilers and furnaces.