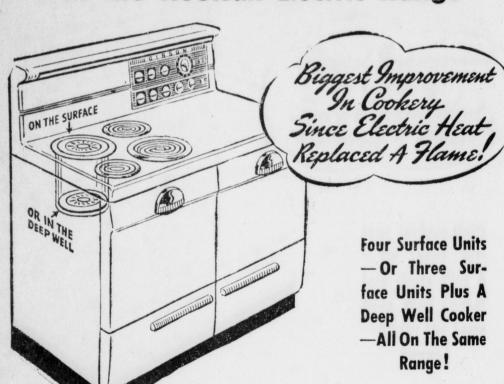

# GIDSON UPS-A-DAISY

In the Kookall Electric Range

You'll want the new Gibson Kookall Automatic Electric Range the minute you see it. The only range with UPS-A-DAISY - it gives you 4 surface units, or 3 surface units and a deepwell Kookall, all on the same range. You'll like its ultra-modern design and gleaming white, easy-to-clean finish of porcelain on steel.

The Gibson also gives you: A waist-high broiler, two ovens - one banquet size, completely automatic operation, 7-heat surface units, 6-quart Kookall, 3 large storage drawers and amazing efficiency that

makes cooking cleaner, cheaper, cooler, easier and safer. Come in today and let us show you the new Gibson Electric Range - the only range that has all the features you've always wanted!