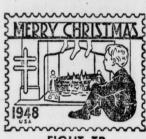

#### CHRISTMAS SCENE

waiting for Santa Claus, features

The 42nd Seal, which is not only used throughout the United States but also, with slight variations, in Canada, Great Britain, Newfoundland and Bermuda, was designed by Barry Bart, of South Kent,

Mr. Bart's inspiration for the before a blazing fire on Christmas Eve. The boy is sitting before a screened fireplace and three stockings hang from the mantel. In-Texas leads all states in many scribed at the top is "Merry Christ-

Canada is using the same design ufacturing institution of various retained for Seals printed for the English Canadians, Great Britain, Newfoundland and Bermuda but was replaced by "Bonne Sante" for the French Canadians.

Swine are not susceptible to the bovine type of brucellosis, but catle may contract the swine type of

FIGHT TB **Buy Christmas Seals** 