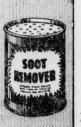

Stove Pipe

30c up COAL

HOD Open style hod
of galvanized
steel — oval
wrought steel
bails, wired top
rim. Has back
handle, 18-inch
size.

\$1.19

SOOT REMOVER A quick, sure easy to use preparation that removes soot quickly from oil burning boilers and furnaces.

12-02 **25** C

Decorated tin plate metal over non-warping wood base. Protect your floors and rugs from heat, ashes or oil. \$2.45

(30 x 30)

Window Ventilator Shutter type ventilator to regu-late room temperature and keep out sleet, snow, and cold. Slides out to fit any window.