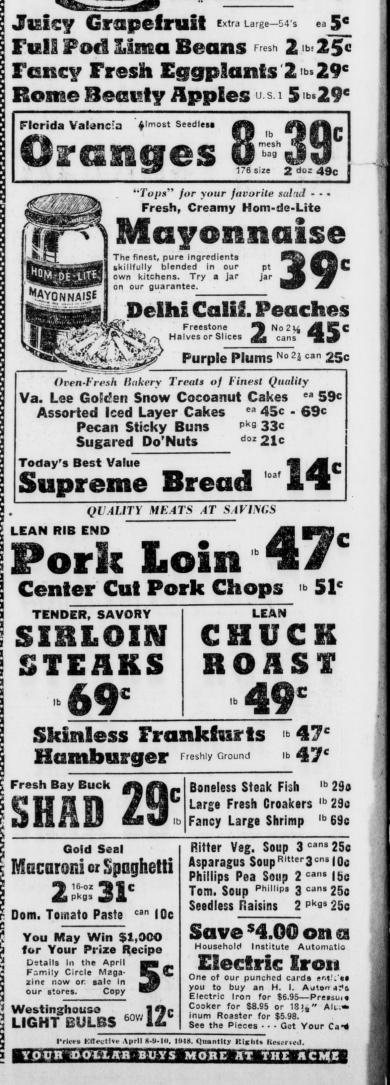

Banios

Ideal Coffee is "heat-flo" roasted by our exclusive method to bring out the maximum flavor and fra-grant aroma - - then vacuumpacked. Here's quality at real economy - - - backed by our guarantee of complete enjoyment. If Ideal Coffee does not please you

REGULAR GRIN

a new, vacuum packed

distinctive blend of finer

coffees you'll surely enjoy

VC

T

N

A