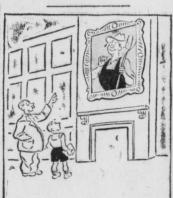

That's your grandfather, son. He raised a record crop of soybeans back in 1943.

Slant the Farrowing

Floors to Save Pigs An ingenious lifesaver for little pigs-as simple as it is practicalis the result of an accident in Kentucky. The results were so fortunate that the U.S.D.A. is commending the method widely as a good way to increase efficiency in meat production. The new method is to slant the floor in farrowing houses, as the sow prefers to lie down on a sloping floor. The mother will select the high side, and save the pigs.