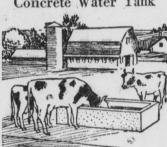

Concrete Water Tank

concrete livestock watering tank is watertight, furnishing an ample supply of fresh water in readily accessible troughs. A concrete pave-ment six feet wide around the tank is highly desirable to provide a clean, mud-free platform for livestock to stand on.