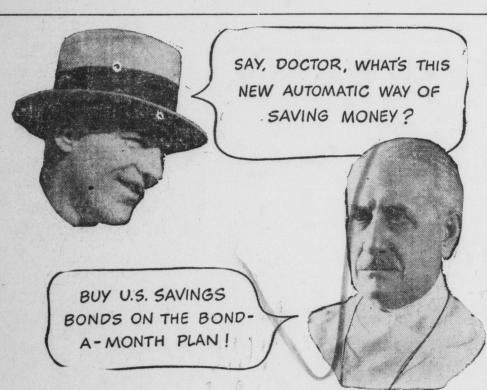

### What is the Bond-a-Month Plan?

Millions of Americans are building financial security through regular purchases of U. S. Savings Bonds on the Payroll Savings Plan.

Now-for the first time-the millions of Americans who are NOT on payrolls can enjoy the same convenient, automatic saving through the BOND-A-MONTH Plan.

All you need for this plan is a checking account. Here's how it works:

You authorize the bank in which you have a checking account to buy Savings

Bonds for you. Every month, the bank buys a Bond in the amount you have selected, registers the Bond, sends it to you, and deducts the purchase price from your balance.

All you have to do is watch the Bonds Don't forget, these U.S. Savings Bonds

are the safest investment you can make.

They pay a mighty generous interestfor every \$75 you save today, you get back \$100 in just 10 years. And they help keep America financially strong.

See your banker today for full details. He'll be glad to help you start saving the sure, steady, automatic way-on the BOND-A-MONTH Plan.

Save the easy, automatic way \_ with U.S. Savings Bonds

The First National Bank & Trust Company