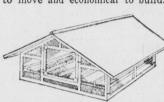

Patronize Bulletin advertisers.

Range for Pullets

MANY farm flock owners are reducing the cost of raising strong, healthy pullets by putting them on clean range as early as possible so they can get the full benefits of good pasture and sunshine. This practice has increased the demand for portable range shelters which are light and easy to move and economical to build.

One type of inexpensive range shelter which is adapted particul-arly to farm\_flocks is shown in the illustration. The frame of this shelter is 6' 6" x 6' and is made of 1" x 2" lumber, with five 2" x 2" roosts. The roof is made of two pieces of asbestos cement board each of the standard 4' x 8' size.

The walls and floor are covered with poultry mesh and the floor should be of welded mesh wire. Sacks or canvas may be added to protect the young birds against storms. The wend from a phealth be storms. The wood frame should be painted but the asbestos cement board roof needs no preservative

Moving and storage can be simplified further if the structure is built with a hinged roof and front, rear, sidewall and roost sections to fastened together with hooks