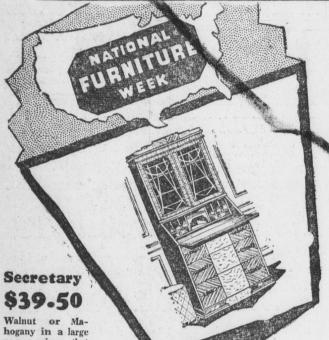

hogany in a large roomy piece that will add a new sparkle to the liv-ing room, bed-

Choose walnut or mahogany, and be sure to notice the

ers are using them in many rooms, & its good lines, and deep toned walnut make it adapt-able to almost any