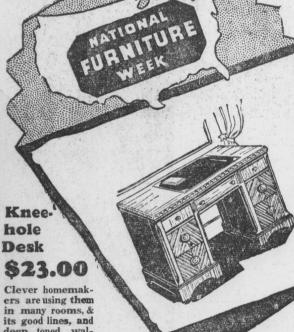

hogany in a large roomy piece that will add a new sparkle to the liv-ing room, bed-

Choose walnut or mahogany, and be sure to notice the

ers are using them in many rooms, & its good lines, and deep toned walnut make it adapt-able to almost any