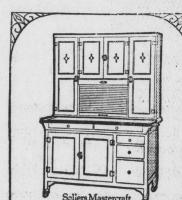

#### SELLERS KITCHEN CABINET

During this sale, we will give absolutely free with every Sellers Cabinet your choice of either a beautiful 32-piece Dinner Set or a genuine Sellers Porcelain top table.

All cabinets reduced accordingly:

The Oak cabinet, now \$37.50.

The Sellers Grey Cabinet, now \$41.50.

The large size, 48 in. White Enamel, \$90.00 value, now \$72.50.

GENUINE SELLERS PORCELAIN TABLE AT \$5.95.

\$..95 down and balance \$1.00 weekly.