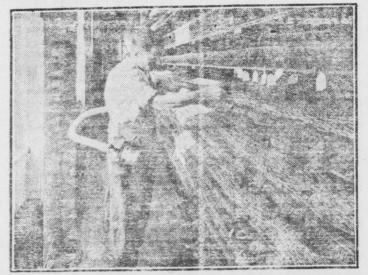

House cleaning in a Bell Telephone central office! Specially constructed vacuum cleaners with brush attachments are used for removing the dust from the thousands of telephone wires that terminate in the switchhoard.