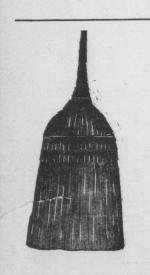

# BIG BROOM SALE

Our regular 75c high grade four sewed brooms, all go on sale as a special opportunity to save money.

Regular 75c Each 68c or 2 for \$1.35.