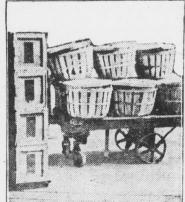

Where Grades Are Adopted. According to recent reports, the . United States grades will be adopted this season by the Sand Hill Fruit and the Western New York Fruit Grov

Peaches in Baskets and Boxes Ready for Shipment.