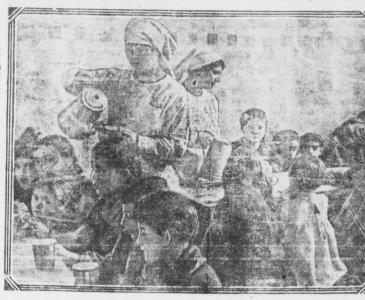

#### Only America Can Keep These Pots Boiling

This snapshot of an American feeding kitchen in still prostrate eastern Europe shows what America means to the otherwise helpless childhood of the war-swept nations. Funds supporting these outposts of succor and other agencies for the relief of children stricken by the disease caused by undernutrition have run out, and that the work may not cease, depriving millions of the innocent of their only hope for life, eight great American relief organiza-tions under the name of the European Relief Council are banding together in joint appeal to the American conscience in their behalf. These agencies are the American Relief Administration, the American Red Cross, the American Friends' Service Committee (Quakers), the Jewish Joint Distribution Committee, the Federal Council of Churches of Christ in America, the Knights of Columbus, the Y. M. C. A. and the Y. W. C. A.