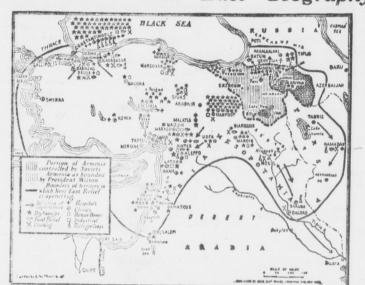

#### The Newest Near East Geography

map aims to show the extent of the operations of Near East Relief and also by contrast how comparatively limited is the Ar-

menian area in the Near East controlled by the Bolsheviki. Wherever in the Near East there are destitute Armenians, Syrians Greeks, Jews, Assyrians, or others, needy and oppressed, regardless of race or creed, there Near East Rellef follows. From Constantinople to Bagdad. from Port Sald to Baku, even into Persia, the protecting arms of Near East Relief have reached until today its work is far more extensive outside the country of Armenia than within.