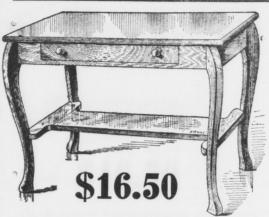

For 25 Library Tables mahogany or rich garden oak finish. Have large lower shelves, ever well made and are large sizes.