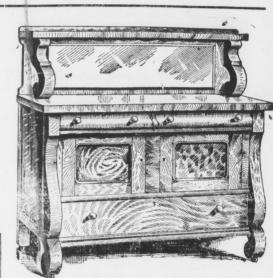

### Note the Many Conveniences of This Kitchen Cabinet

even begin to tell all about this excellent laborsaving kitchen cabinet. Picture gives you an idea of it. It must

Brussels

buffet for \$26.50 that cannot be equalled anywhere at the low figure. Has mirror, plenty of drawers of closed space, and lined drawers for silverware-a big bargain.