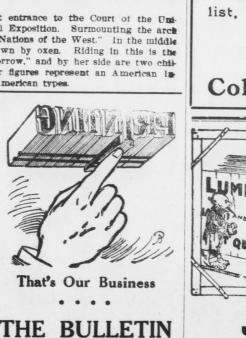

#### For the musical events there has VAST TRIUMPHAL ARCH AT THE WORLD'S GREATEST EXPOSI-TION, THE PANAMA-PACIFIC INTERNATIONAL EXPOSITION, SAN FRANCISCO, 1915.

Arch of the Setting Sun in the west entrance to the Court of the Uniwin Lemare, world famous organist, verse at the Panama-Pacific International Exposition. Surmounting the arch among other celebrities, will give a se- is a group of statuary representing "The Nations of the West." In the middle ries of recitals. The International Eis- of the group is an emigrant wagon drawn by oxen. Riding in this is the teddfod will at San Francisco com- figure of a woman, "The Mother of Tomorrow," and by her side are two chilpete for \$25,000 in cash prizes. More dren, "The Hopes of Tomorrow." Other figures represent an American Is than 20.000 singers will participate in dian, a Mexican, an Alaskan and other American types.