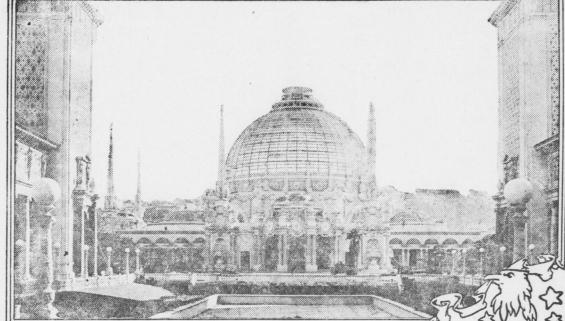

WONDERFUL GLASS DOME OF THE PALACE OF HORTICULTURE, PANAMA-PACIFIC TIONAL EXPOSITION, SAN FRANCISCO, 1915.

Palace of Horticulture, looking through the Court of Palms. This beautiful structure has a glass dome 185 feet high and 152 feet in diameter. Crowning the dome is a huge basket. The general style of the architecture is the French renaissance, with Saracenic modification. The extreme length of the palace is 672 feet and breadth 320 feet.