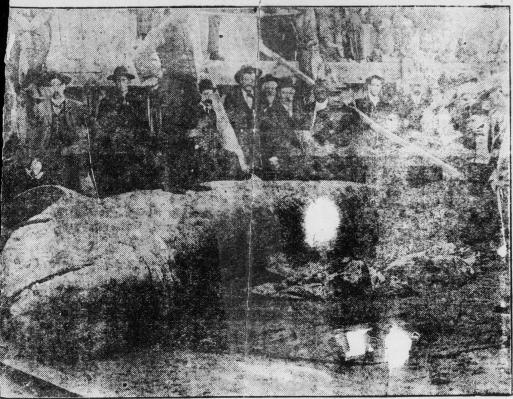

# COMING

## ONSTER SHARK ON THE BEACH AT MONTEREY, CALIFORNIA.

Now One of the Thousand Curiosities on the

NORTH OF BAY COUNTIES EXHIBIT CARS FROM CALIFORNIA.

ly the Largest Fish EVER Captured, the Only One on Public Exhibition in the United States. Except ging to the Private Museum of Prof. David Starr Jordon, of Leland Stanford University, at Pale

### NG FEET LONG, WEIGHING 10,383 POUNDS, 460 YEARS OLD.

AND OTHER WONDERS.

NO SHARK. EAD SHARK. SE SHARK, SHARK.

LARGE DEVIL FISH. MONSTER SEA TURTLE. ALLIGATOR, FLYING FISH,

GILA MO STER CALIFORNIA OSTRICH. DOUBLE HEADED LAMB, MAMMOTH TORTOISE.

d Over 1,000 Others, Tegether With the "Wonderful" Products From Our Orchards, Vineyards and Ranches.

RY VISITOR Receives a Beautiful Sea Shell, Novelty Made of the California Big Tree, Pampas Plus the Lucky Sea Beans, FREE, as a Souvenir. DON'T MISS IT. (See Small Bills Later.)

WILL SHOW IN MT. JOY FRIDAY AND SATURDAY, SEPT. 25 AND 26, 1914.