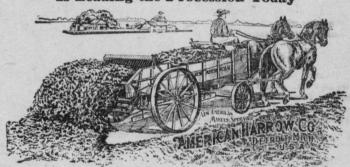

# AMERICAN MANURE SPREADER

Is Leading the Procession Today

This is positively the Lightest Draft Spreader made today, because the machine does not have a cog gearing on it. Strongest Built, Largest Capacity; 50, 60, 70, 100 and 150 Bushels. Built with Movable Slat Bottoms and also Tight Bottoms. It will pay you to come and look it over. Call at M. L. Grei-

J. N. HOSTETTER, General Agent MOUNT JOY, PENNA.