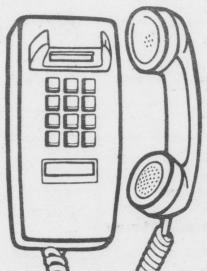

### Space Save

Slimline, a lot of phone in a small trim "package." Wall mounted. Fast, easy, accurate calling with U-Touch. Black, white, colors.

**Purchase Price** 

The delicate charm of the Empress speaks for itself. Perfect for places where plain won't do. Available in a variety of elegant colors.