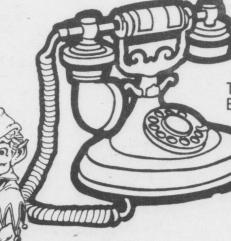

# Gifts of Gab.

Special gifts for special people, from the United Telephone professionals.

Imagine you're back in the Roaring Twenties when you talk on this Candlestick telephone. This classic old time design is ideal for the family room and den. Available in black, white, stars & stripes and colors.