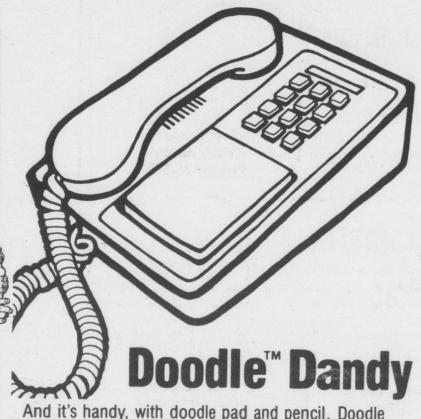

> Purchase @ Price

And it's handy, with doodle pad and pencil. Doodle is more than a phone, it's a complete message center. It's available in a wide variety of colors. Fast, easy, accurate U-Touch pushbutton calling.