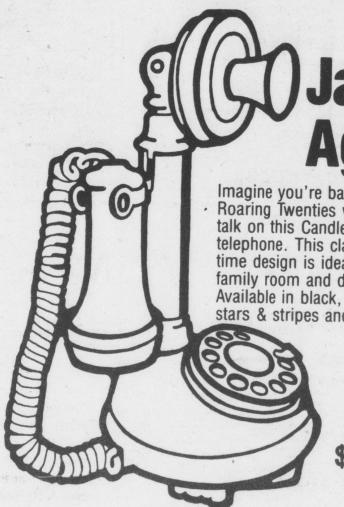

# Gifts of Gab.

Special gifts for special people, from the United Telephone professionals.

Imagine you're back in the Roaring Twenties when you talk on this Candlestick telephone. This classic old time design is ideal for the family room and den. Available in black, white, stars & stripes and colors.