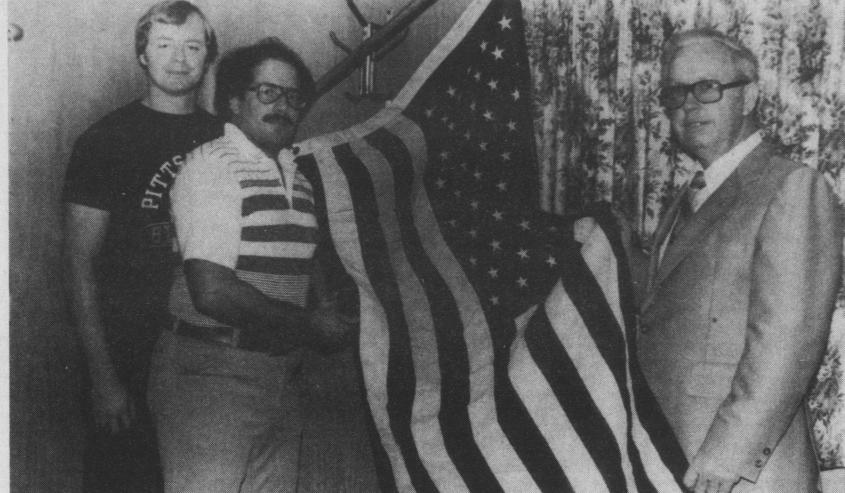

In a special presentation held last Tuesday night, the Mount Joy Jaycees take a look at one of their fifty new flags. From left to right are: Alan Swanson, president; Tom Konas, vice president; and Mr. Marvin E. Garner, a

## 2500 stars appearing in Mount Joy borough

Mount Joy citizens will no longer complain about the deplorable condition of American flags displayed throughout the community on holidays. Thanks to the Mount Joy Jaycees and Mr. Marvin E. Garner of Woodmen of the World Life Insurance Society, fifty new 50-star flags will be appearing along the streets during major holidays.