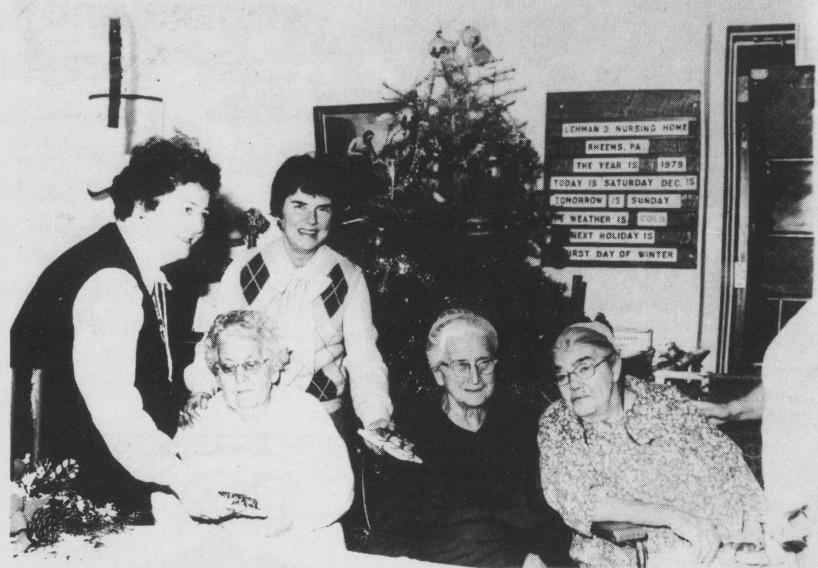

Helen Hamilton [left], BPW chairman of the senior citizens Christmas gift committee, and Gloria Straub [behind], activities coordinator at Lehman's Nursing Home, pass out the Christmas packages. Receiving the

gifts are [left to right] Mary Shonk, from Florin, Hettie Snyder, Mount Joy, and Mary Hess, Florin. Candy Watto, assistant charge nurse, also helped with the activities.

## Mount Joy B.P.W. distributes gifts to shut-ins

135 Christmas gifts to shut-ins were distributed recently by the Mount Joy Business and Professional

Women's Club. The gifts went to all of the county's 27 nursing homes. The gifts consisted of soap and a wash

cloth, topped off by a candy cane.

Chairwoman for this BPW

project was Mrs. Gilbert Hamilton. Helping her were Dora Wittel, Alice Marie Nissley, and Mary Sprecher.

and a Happy New Year
from Gary & the Gang at