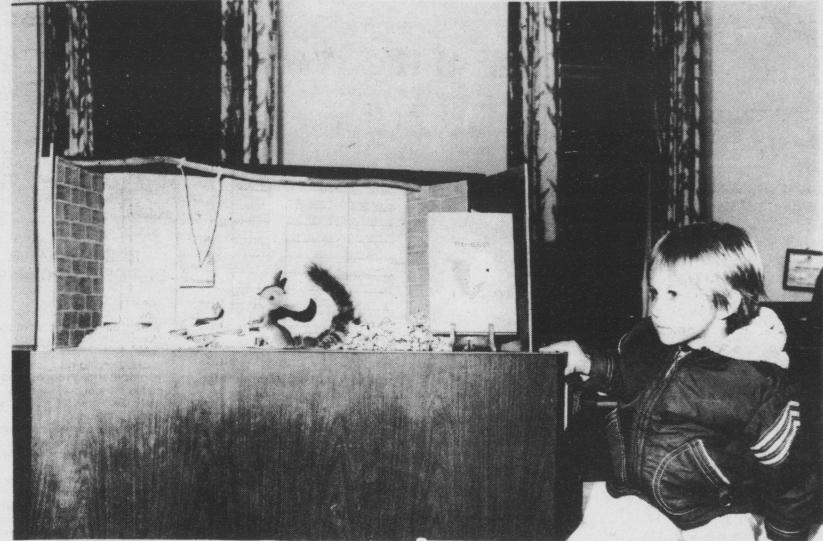

Little David Frey takes a look at one of the many shadow boxes on display at the Mount Joy Union National Bank. Florence Miller, an employee of the bank, came up with the idea of portraying one scene from

various children's books. David is looking at WILLIE THE SQUOWSE. There are many others available for both children and their parents to enjoy during this holiday season.