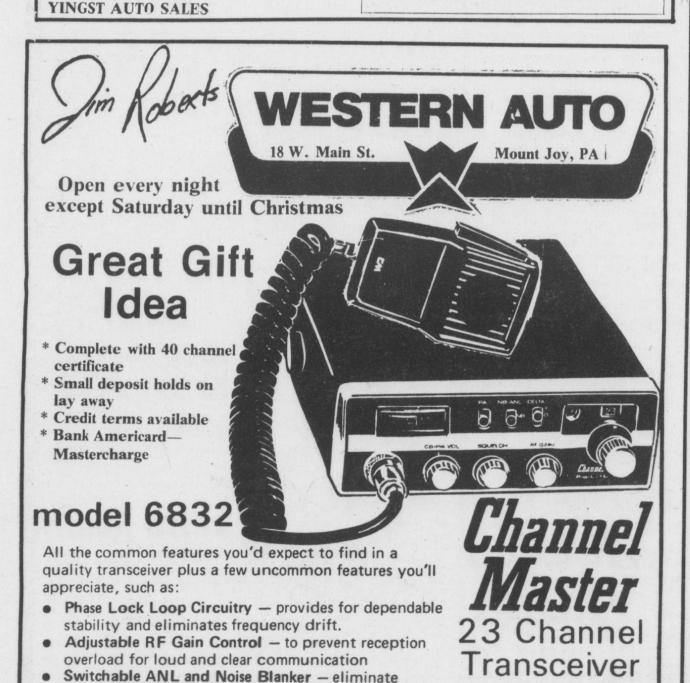

background noise

Full 3" Round Ceramic Magnet Speaker with Angled

for visibility, LED transmit indicator light lets you

bracket connects to horn for equipment protection

Full Range PA Volume Control – lets you adjust

Enclosure – for communication quality sound
Illuminated Indicators – large size channel indicator

Anti-Theft Alarm - switch built into mounting

know at a glance that you're "on the air"

Delta Tune

PA volume

## **SANTA'S HOUSE**

FRIDAY 6:30 to 9:00 SATURDAY 10:00 to 12:00 and 1:00 to 3:00

THE JAYCEES WILL TAKE A PHOTOGRAPH OF YOUR CHILD WITH SANTA.

Santa's house is now at Stehman's I.G.A.

featuring

Phase Lock

Loop

Circuitry

\$129.99