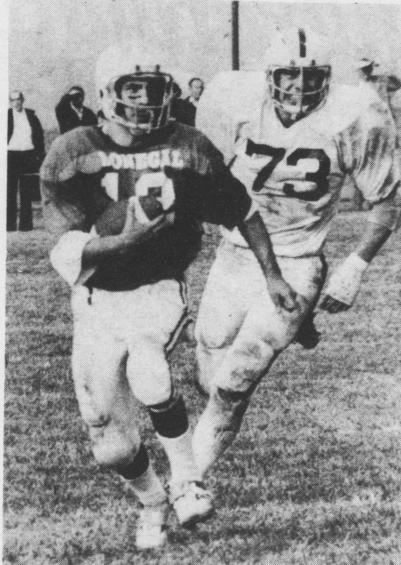

ar, 76

rds

are ds ks

Scott Adams intercepts a pass to end the game.

Quarterback Ney had trouble with Elco's pass defense, so he started running like a halfback, and racked up 63 yards on the ground.