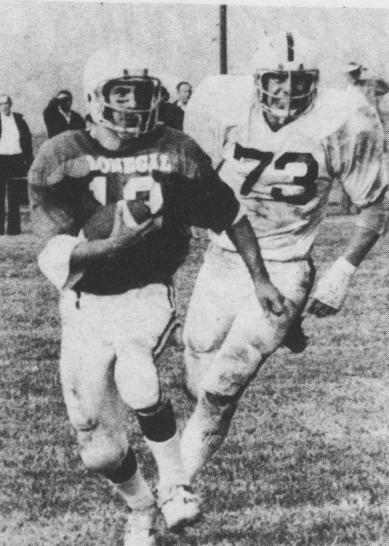

ar, 76

rds

are ds ks

Scott Adams intercepts a pass to end the game.

Quarterback Ney had trouble with Elco's pass defense, so he started running like a halfback, and racked up 63 yards on the ground.