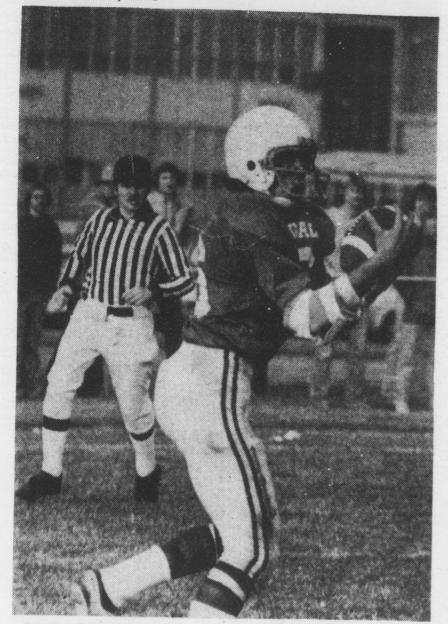

ar, 76

rds

are ds ks

Scott Adams intercepts a pass to end the game.

Quarterback Ney had trouble with Elco's pass defense, so he started running like a halfback, and racked up 63 yards on the ground.