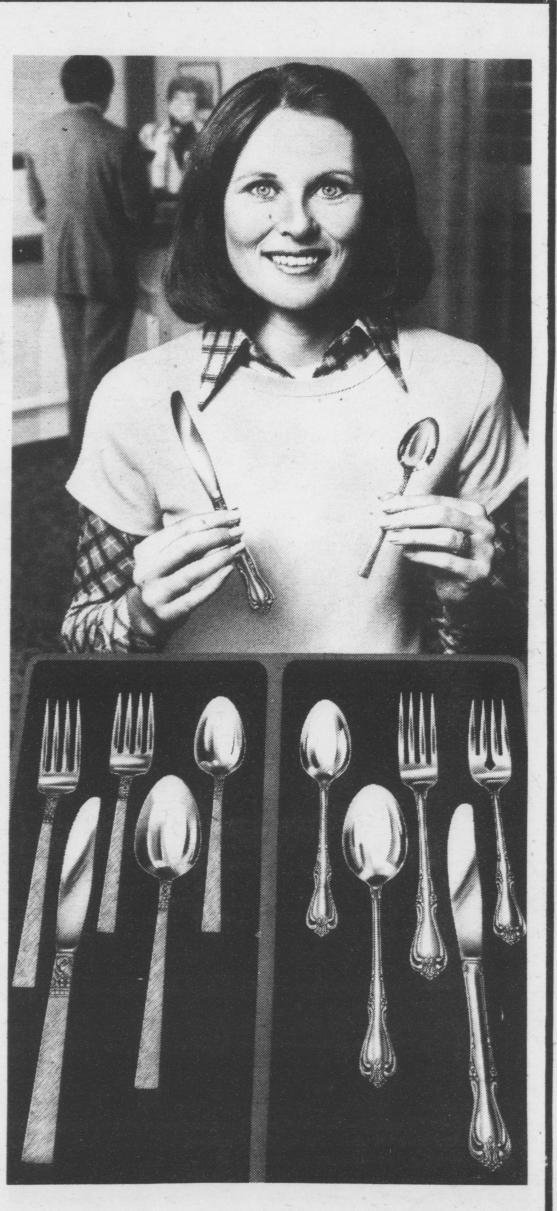

## FREE

5-piece place setting when you open the account of your choice with \$50 or more at National Central Bank.

### Take your pick.

This beautiful Oneida deluxe stainless tableware can be yours free. Simply deposit \$50 or more in a new or existing personal Statement Savings or Gold Key Passbook account, open a No Service Charge personal checking account with \$50 or more, or buy any Certificate

## Have a Happy Holiday

UNITED DISPOSAL 367-1867 of Deposit.

Then pick a 5-piece place setting of the style you prefer—the stately, elegant Briarwood . . . or the delicate, modern Brookwood. Each piece is American made by master craftsmen.

Limit one free setting per family.

## More settings.

With each additional deposit to your personal savings account of \$25 or more, you can buy another 5-piece place setting for just \$4.95 plus tax.

You can earn the maximum bank interest with Statement Savings, Gold Key 90-day Passbook and Certificates of Deposit at National Central.

Pick your account. Then pick your stainless. Now, at any National Central office.

NATIONAL CENTRAL BANK