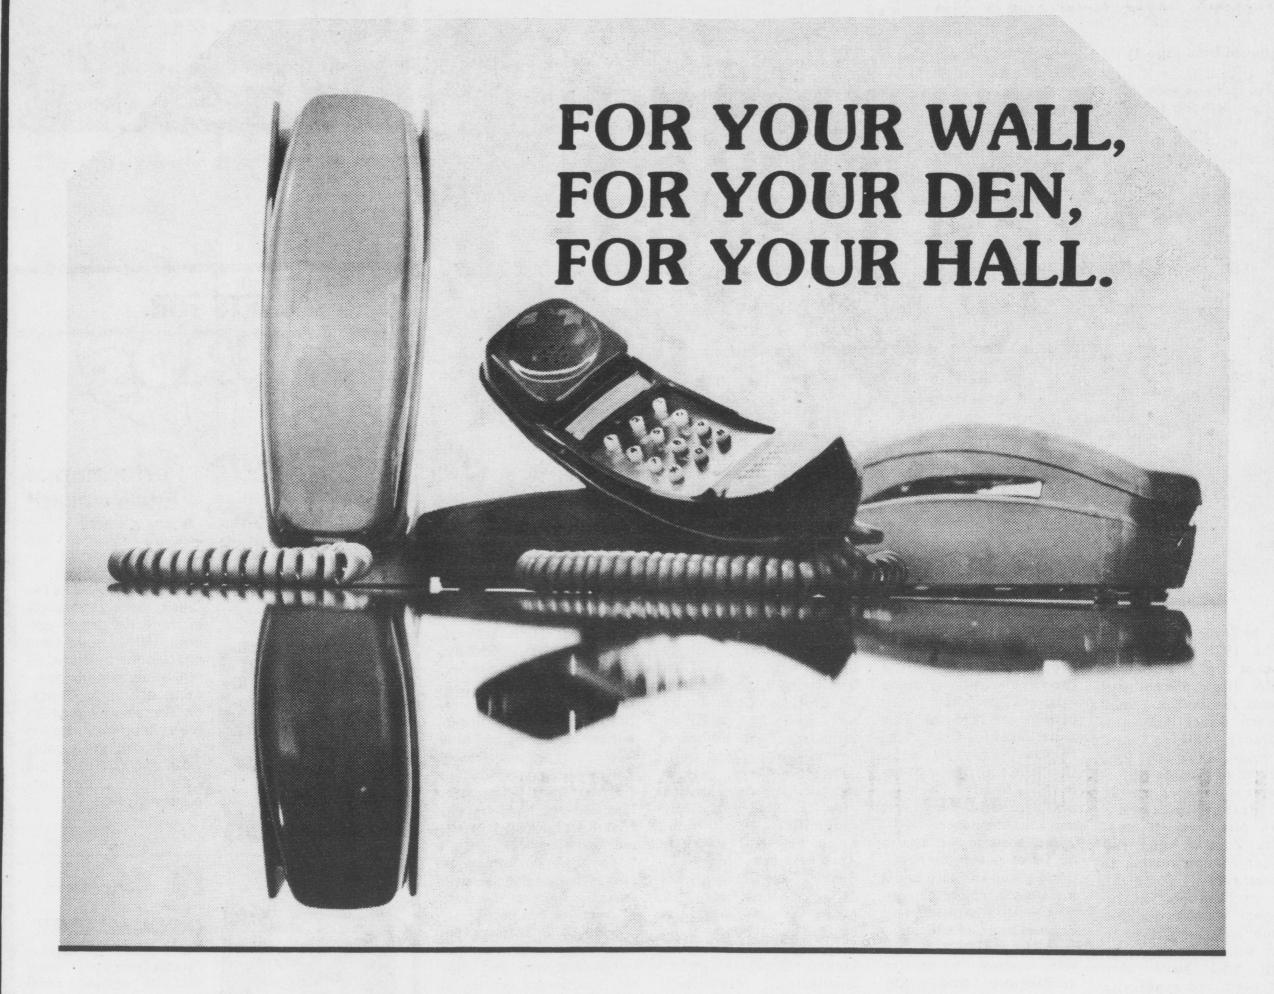

## You'll find . . . TRENDLINE fits them ALL.

Corny but true. The stylish and compact TRENDLINE® is designed to fit most anywhere you need it.

Put a TRENDLINE in that tight nook in the kitchen or on that already too small night stand in the bedroom. A
TRENDLINE would look just right under that over crowded counter or even on the wall between ma and pa's picture.

And what about color? Yes, we have a great choice of colors. And not just any colors, but decorator colors like:

- Aqua Blue
- Beige
- Black
- Burnt Orange
- Cherry Red
- Cocoa Brown
- Harvest Gold
- Moss Green
- White

Call or stop-by your local business office of United Telephone today and order your favorite TRENDLINE.

U-TOUCH® push button service may not be available in all areas.

THE UNITED TELEPHONE COMPANY OF PENNSYLVANIA