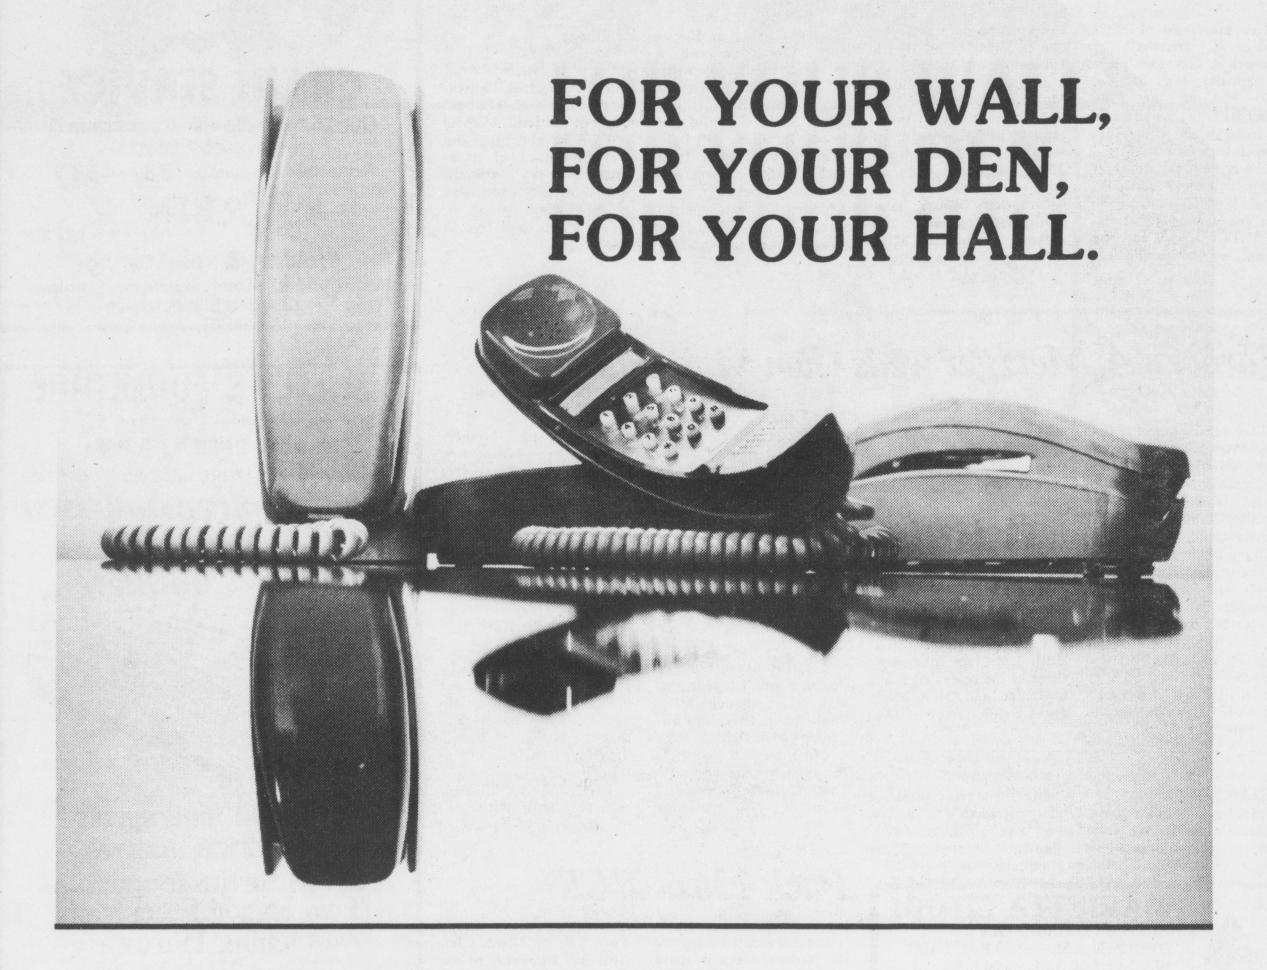

## You'll find . . . TRENDLINE fits them ALL.

Corny but true. The stylish and compact TRENDLINE® is designed to fit most anywhere you need it. Put a TRENDLINE in that tight nook in the kitchen or on that already too small night stand in the bedroom. A TRENDLINE would look just right under that over crowded counter or even on the wall between ma and pa's picture. And what about color? Yes, we have a great choice of colors. And not just any colors, but decorator colors like:

- Aqua Blue
- Beige
- BeigeBlack
- Burnt Orange

Cocoa Brown

- Cherry Red
- Harvest Gold
- Moss Green
- White

Call or stop-by your local business office of United Telephone today and order your favorite TRENDLINE.