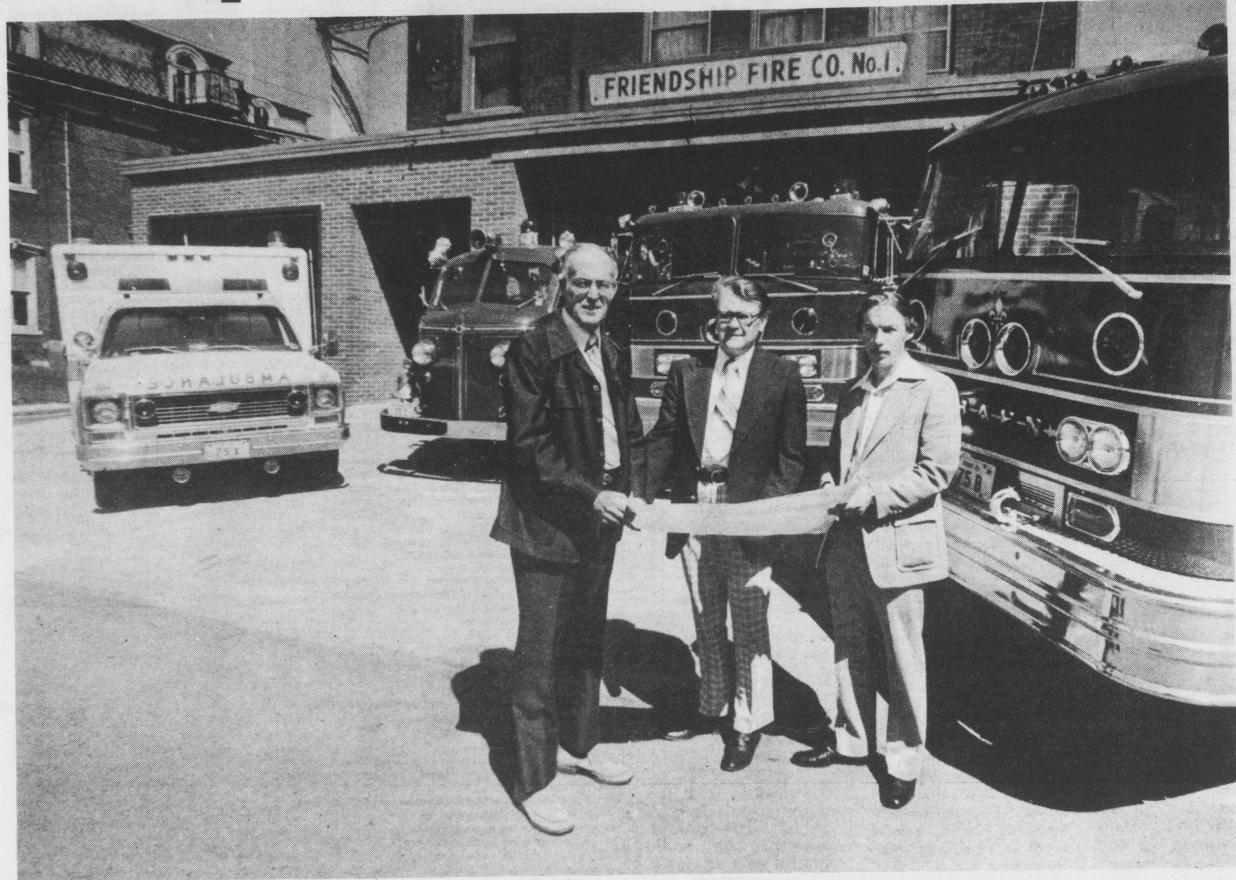

## Friendship Fire Co. No. 1 gears up for fund drive

Lester Hostetter, honorary chairman, Ben Hess, general sales manager, and Dennis Fackler, steering committee chairman, look over line drawings of Friendship Fire Company's proposed new fire house.

## by Sharon Brown

Lester Hostetter, James Drohan, and Ben Hess have been named to key positions in the Mount Joy Friendship Fire Company Number 1's fund drive.

Hostetter has been named Honorary Chairman. Drohan is general chairman and Hess will serve as general sales manager. Family subscription chairman will be James Gingrich.