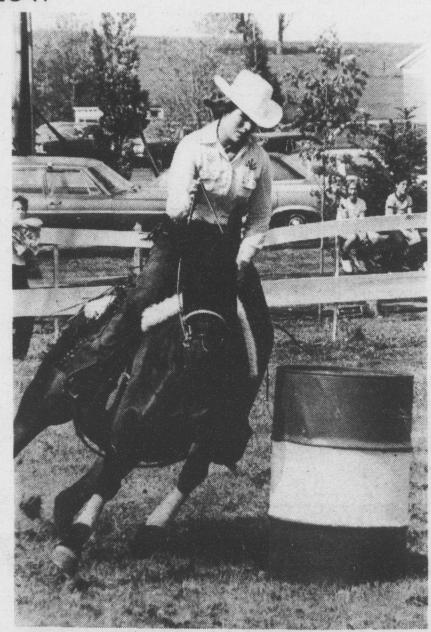

n Snyder, Mike Wargo, Jeff Brian, Gerald Grove, and Frank Good.



James Drohan

## Marietta Lions get ready

## for Horse Show

Jack Dare, Salem, New Jersey, has been named judge for the 30th annual Marietta Lion's Club Horse Show. The benefit will be held, rain or shine, on Sunday, May 7, beginning at noon, in Marietta War Memorial Park.

Albert Miley, Columbia, will serve as ring master for the event. Lee Karsnitz, Manheim, will be the announcer. Dr. Jeffrey Edelson, Manheim, will be the Veterinarian and John Brosey will be the blacksmith.

More than \$500.00 will be awarded in addition to trophies and ribbons for the 28 classes for all ages.

Charles Adams, Manheim, is show manager and the chairmen are Martin Byers and Patrick Kenney Jr.

Proceeds will be used for community projects.



A scene from last year's Horse Show