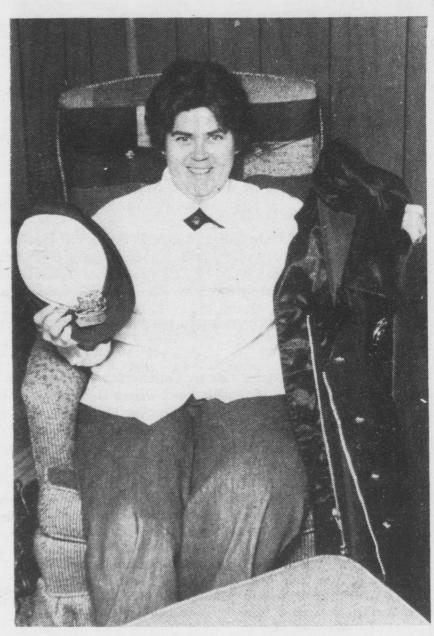

## Lois knows every kid

Lois Shellenberger, of 22 West Walnut Street, Marietta, retired last week after 12 years as a school crossing guard in Marietta. She will be missed by hundreds of kids, most of whom she knows by name.

aireally a rich has the

Lois Shellenberger