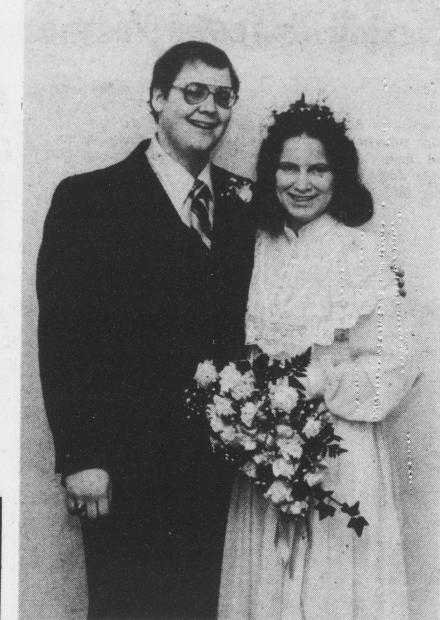

Interview hours are 8:30 AM to 5:00 PM every Tuesday. For more information, call 299-7979.

Mr. and Mrs. David Brodhecker

# Lou Ann Hess marries David Lee Brodhecker

May the New Year bring harmony and peace to all our loyal patrons. THANKS.

Root Distributor

537 W. Main St., Mount Joy Phone 853-4100

The marriage of Miss Lou Ann Hess to David Lee Brodhecker took place on Friday evening, December 23rd by candlelight, at St. John's Lutheran Church, Maytown. The Rev. David Klepper of Mount Joy officiated. The bride is the daughter of Mr. and Mrs. Ivan Hess,

Maytown. She graduated from Donegal High School and the Empire Beauty School and now operates her own salon in Marietta. The bridegroom is the

son of Mr. and Mrs. James S. Brodhecker, of 114 Clover Heights Road, Lancaster. He graduated from Conestoga Valley High School. He attends Millersville State College and is now associated with Arby's Inc. at Park City.

used

872-

The couple will reside in Maytown.