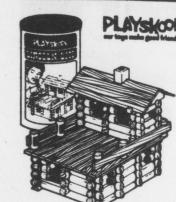

Variable speed—the farther you pull the trigger, the faster the drill's speed. Double-reduction gearing; double-insulated 1/3-hp motor. Drills 3/8" steel, 3/4" hardwood. 45/7180 @

Made of real wood, logs are 3/4" in diameter and are stained with non-toxic, water soluble colors. Ages 4 to 10.