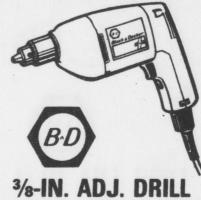

Variable speed—the farther you pull the trigger, the faster the drill's speed. Double-reduction gearing; double-insulated 1/3-hp motor. Drills 3/8" steel, 3/4" hardwood. 45/7180 @

Made of real wood, logs are 3/4" in diameter and are stained with non-toxic, water soluble colors. Ages 4 to 10.