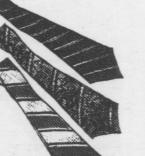

#### Men's Famous Name Neckties

Stripes and fancies, many are washable. Regularly \$6.50.