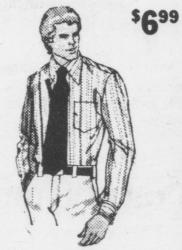

#### **Men's Dress Shirts**

Men's long sleeve dress shirts. Solids, stripes and fancies. 65% polyester 35% cotton. Sizes 14<sup>1</sup>/<sub>2</sub> to 17. Regular \$10.00.

Open every Wed. til 5 p.m.