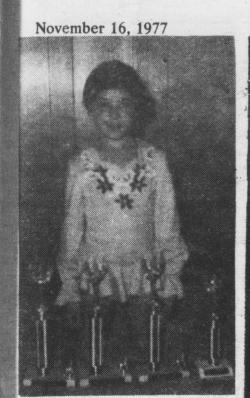

# Candy

The skating Flowers sisters of Marietta, Candy and Tammy, are at it again. Candy placed 1st in Primary Girls Figures and 2nd in Juvenile Girls Figures on Wednesday, at Elsmere. Sister Tammy placed 4th in Primary at the same meet.