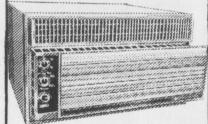

### Be a Watt Watcher.

14,500 BTUs/hr.\*

Now Frigidaire helps you stay cool. Efficiently. This 14,500 BTUs/ hr.\* High-Efficiency° Room Air Conditioner produces 7.7 BTUs/hr for each watt of power consumed to help make wise use of energy. \*Certified by AHAM, when operating on 230 volts; 14,200 BTUs/hr. @ 208 volts.

Tentative industry standard for high efficiency: 7.5 BTUs per watt

The Environment Makers from Frigidaire