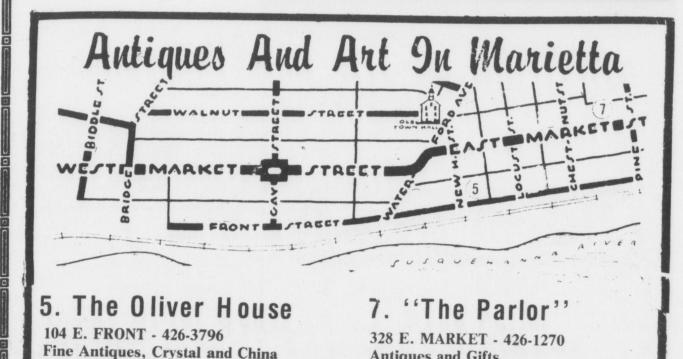

from Frigidaire

## Rutt's **Appliances**

**10 EAST MAIN STREET MOUNT JOY** 653-1688

## STATE THEATRE

downtown Columbia 684-2273

**Starts Thursday** 

Led Zepplin in

The Song Remains The Same

Thurs. & Sun.—7 p.m. Fri. & Sat.—7 & 9 p.m.

367 Locust Street, Columbia

NOW OPEN 'til 8 P.M.

MONDAY thru SATURDAY ... PHONE 684-3780

Twin Hollywood Bed Ensemble \$12900 Complete



231 Coil innerspring **Smoothtop mattress** Crown ortho foundation Two legged Steel frame attaching Hardware Heavy Weight New **Decorator Cover** 

PLUS-Your Selection of Headboard Style

1. White Serpentine Vinyl 2. Maple Spindle 3. Walnut Spindle

4. Brass Scroll

Ask about Our CUSTOMER CREDIT PLAN

SHARP'S DISTRIBUTORS Beer & Ale Porter & Soft Drinks

10 Decatur St., Marietta-426-3918

**Antiques and Gifts**