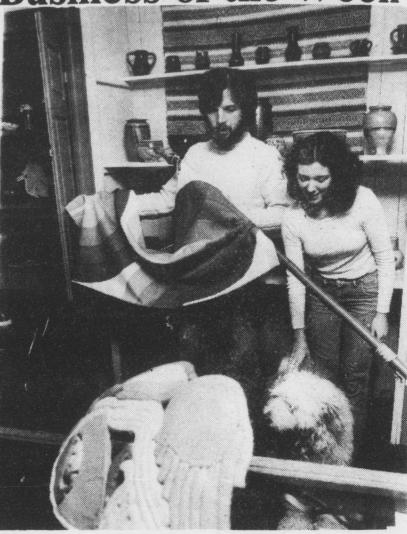

# **Business of the Week**

Wayne and Jackie Madsen stand amid the hand-made crafts at their gallery, The Print Shop.