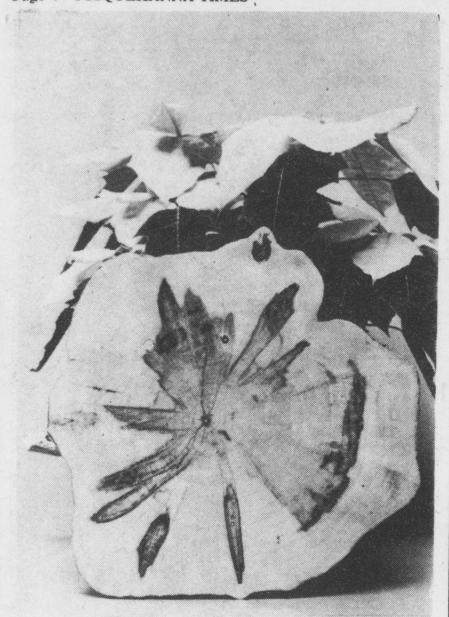

## "Poinsettia" in a log

Chet Loucks and his son Chuck were cutting driftwood along the banks of the Susquehanna when they noticed red sawdust coming from the log they were sawing. In the center of the log was a bright red pattern. Chuck cut a section from the log and varnished it (see photo above). The pattern reminds Mrs. Loucks of a poinsettia. She is using the log-section to decorate her Marietta home. The red stain runs the whole length of the log.