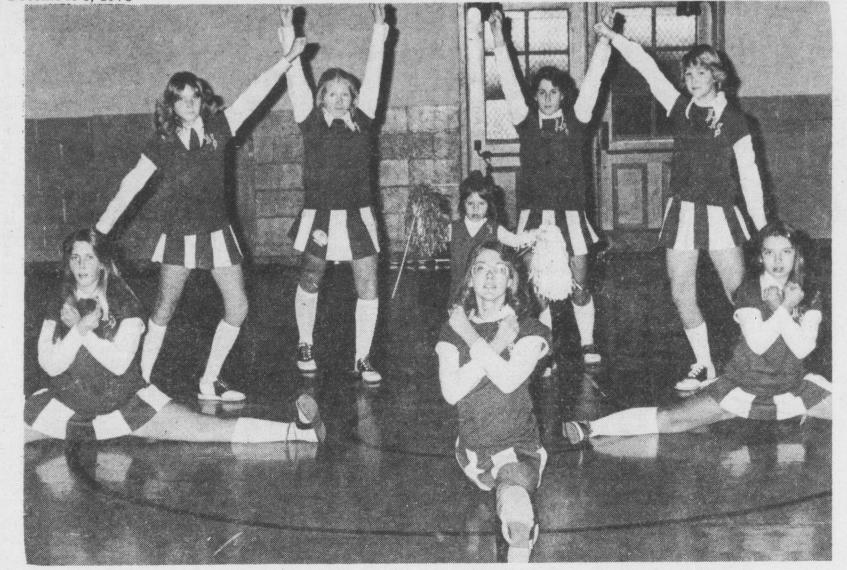

The Junior High Basketball cheerleaders are: from left to right, front row-Sherri Brackbill, Donna Tilley,

Cindy Heagy; mascot-Alison Halbleib; back row-Lisa Lucabaugh, Lori Thomas, Roxanne Shank, and Dory