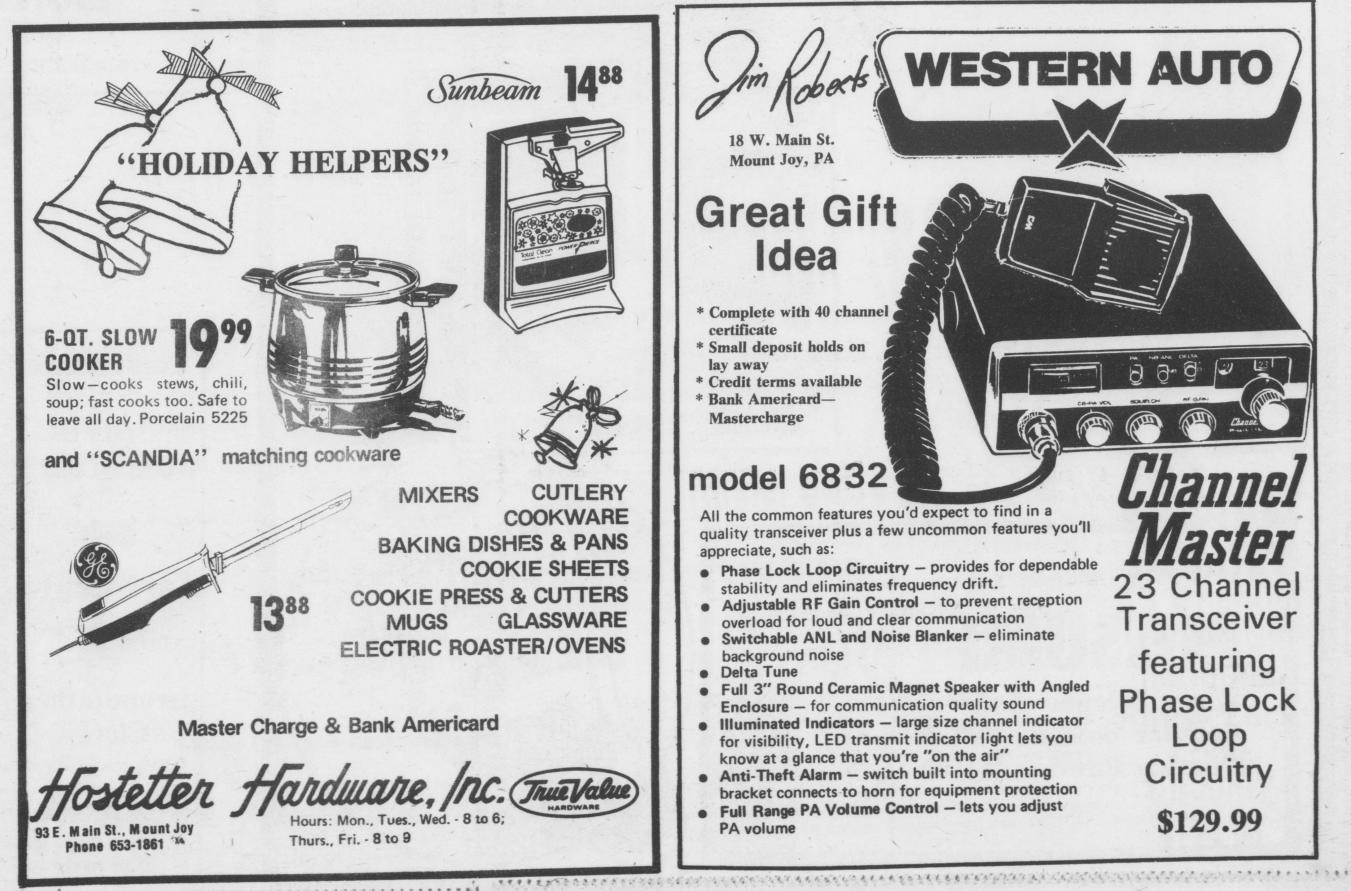

## **Great Gift** Idea

- \* Complete with 40 channel certificate
- \* Small deposit holds on lay away
- \* Credit terms available **Bank Americard**-Mastercharge

## model 6832

All the common features you'd expect to find in a quality transceiver plus a few uncommon features you'll appreciate, such as:

- Phase Lock Loop Circuitry provides for dependable stability and eliminates frequency drift.
- Adjustable RF Gain Control to prevent reception overload for loud and clear communication
- Switchable ANL and Noise Blanker eliminate background noise
- **Delta Tune**
- Full 3" Round Ceramic Magnet Speaker with Angled Enclosure - for communication quality sound
- Illuminated Indicators large size channel indicator for visibility, LED transmit indicator light lets you know at a glance that you're "on the air"
- Anti-Theft Alarm switch built into mounting bracket connects to horn for equipment protection Full Range PA Volume Control - lets you adjust PA volume

aster 23 Channel Transceiver featuring Phase Lock Loop Circuitry \$129.99