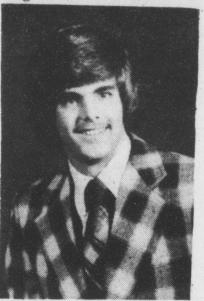

## Fellenbaum to score for Moravian

John Fellenbaum

John Fellenbaum of Mount Joy, a freshman at Moravian College, is a member of the basketball team which opens the 1976-77 campaign with Lafayette College of Easton, PA on November 30 at

The 6'2", 165 pounder is considered by coach Ted Zawacki as "a freshman with great potential who has a good outside jump shot. He is a good passer

and ball-handler."
Fellenbaum, son of Dr.

and Mrs. Harold Fellenbaum, 30 South Market Street, is a graduate of Donegal High School, where he captained the basketball team and was named most valuable player. He was on the All-County first team, the Wheatland Sertoma All-Star squad and the All-Section III team.